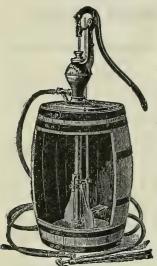

equal to 25% of ammonia. I lb., 10c.; 35c. per 5 lbs.; 10 lbs., 60c.; \$1.35 per 25 lbs.; 50 lbs., \$2.50; \$4.50 per 100 lbs.

Thomson's Special Manure for Flowers, Vegetables and Vines. Imported from England, this excellent chemical fertilizer is extensively used wherever it is desired to force flowers or vegetables. 15c. lb.; 5 lbs., 6oc.; \$1.10 per 10 lbs.; 28 lbs., \$1.75; \$3.25 per 56 lbs.; 112 lbs., \$6.25.

Thomson's Special Manure for Chrysanthemums. Especially recommended and used by the leading private gardeners of England and America. Very highly concentrated. Can be used in liquid and in dry form. Per 28-lb. sack, \$4.50; \$7.50 per 56-lb. sack.

We can also supply all other Fertilizers. See our General Catalog.

## SPRAYING APPARATUS, ETC.

## SIMPLEX No. 550 BARREL PUMP



Simplex Pump

This pump is one of the very best sprayers on the market. Fitted with brass cylinders. Will not corrode or rust. Will throw a stream 40 feet. Plain Pump, no hose or nozzle or barrel. \$7.50.

Outfit A—P u m p, with 12½ feet hose, fitted with either a Bordeaux or Vermorel nozzle and pole connection for reaching into trees, without barrel. \$10.00.

Outfit B—Pump, with two 12½-foot sections of hose, two Bordeaux or Vermorel nozzles, pole connection, no barrel. \$12.50.

#### CENTURY BARREL PUMP

A very powerful pump for the orchard. The working parts are entirely of brass; has large air chamber; also a perfect agitator and a long fulcrum link, which enables the operator to work the pump with little effort.

Price, with two 12½ foot leads, hose and nozzles, no barrel .........